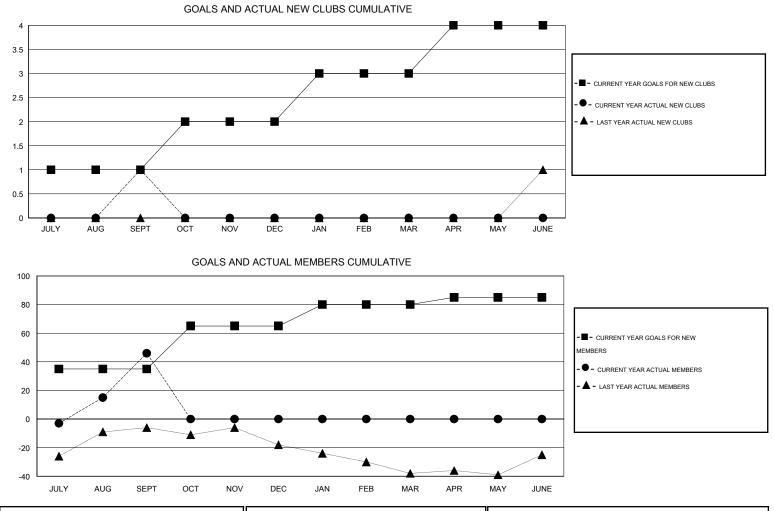

## LOCATION CALIFORNIA

GMT CA 1

|               |                  | Clubs            |                  |                  | Members               |                    |                                     |                    |                  |
|---------------|------------------|------------------|------------------|------------------|-----------------------|--------------------|-------------------------------------|--------------------|------------------|
|               | RESU             | TS FOR 2015-2016 | i                |                  | RESULTS FOR 2015-2016 |                    |                                     |                    |                  |
| QUARTER       | NEW CLUB<br>GOAL | NEW CLUBS        | DROPPED<br>CLUBS | NET<br>GAIN/LOSS | QUARTER               | NEW MEMBER<br>GOAL | CHARTER AND<br>NEW MEMBERS<br>ADDED | DROPPED<br>MEMBERS | NET<br>GAIN/LOSS |
| JULY/AUG/SEPT | 1                | 1                | 0                | 1                | JULY/AUG/SEPT         | 35                 | 96                                  | 50                 | 46               |
| OCT/NOV/DEC   | 1                | 0                | 0                | 0                | OCT/NOV/DEC           | 30                 | 0                                   | 0                  | 0                |
| JAN/FEB/MAR   | 1                | 0                | 0                | 0                | JAN/FEB/MAR           | 15                 | 0                                   | 0                  | 0                |
| APR/MAY/JUNE  | 1                | 0                | 0                | 0                | APR/MAY/JUNE          | 5                  | 0                                   | 0                  | 0                |